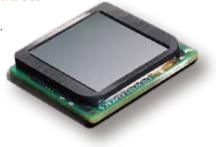

## "Easier integration into terminal products"

■ Super mini size, minimum to 16×14×2.6mm.

■ Light weight<1.5g.