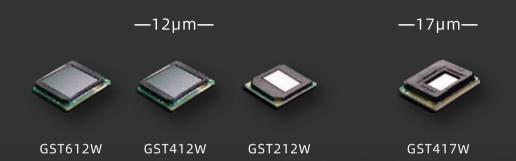

#### "Optimal and sharp imaging"

- High sensitivity, NETD<40mK.
- Frame rate up to 50/60Hz.

| Model                    | GST612W              | GST412W   | GST212W | GST417W   |
|--------------------------|----------------------|-----------|---------|-----------|
| Material                 | VOx                  |           |         |           |
| Resolution               | 640x512              | 400x300   | 256x192 | 400x300   |
| Pixel Pitch              | 12µm                 |           |         | 17µm      |
| Spectral Range           | 8-14µm               |           |         |           |
| NETD                     | <40mK                |           |         |           |
| Digital Output           | Built-in 14 bits ADC |           |         |           |
| Typical<br>Responsivity  | 15mV/K               |           |         |           |
| Thermal<br>Response Time | <12ms                |           |         |           |
| Frame Rate               | 50/60Hz              |           |         |           |
| Dimension(mm)            | 18x16                | 18x16x2.8 |         | 18x16x2.8 |
| Weight                   | <1.5g                |           |         |           |
| Operation<br>Temperature | -40°C ~ +85°C        |           |         |           |