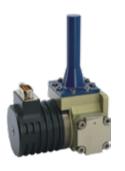

# **Description**

RS079 dewar cooler assembly is designed to meet the demand for high cooling power of the large FPA formats. Its motor windings are separated from the working gas to prevent contamination. High wear-resisting coating and clean room assembly are applied to prolong the lifetime and high reliability. For compactness, the electronic drive is built-in. An onboard temperature sensor offers stand-by, remote shutdown and over temperature protection options.

### Principle

 Adopt key technologies such as high-efficiency brushless DC motor drive, high-efficiency wear-resistant coating, and high-precision miniature bearing support

#### **Features**

■ Compact structure, small size, light weight, adapt to various harsh environments