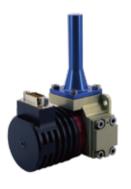

# **Description**

RS058 is one of the integral rotary stirling cryocooler series developed by Global Sensor Technology (GST). It provides a miniature closed cycle cooling system to ensure a cryogenic working environment for the normal operation of cooled infrared detectors. Its motor windings are separated from the working gas to prevent contamination. High wear-resisting coating and clean room assembly are applied to prolong the lifetime and high reliability.

#### **Features**

■ Compact structure, small size, light weight, adapt to various harsh environments

#### **Application**

 Widely used in various electro-optical systems such as handheld imagers, pods, turrets, security monitoring, ADAS etc.

| Model                       | RS058                               |
|-----------------------------|-------------------------------------|
| Туре                        | Integral Rotary Stirling Cryocooler |
| MTTF                        | ≥10000hrs                           |
| Maximum Size (mm)           | 116×58.5×71                         |
| Weight                      | ≤430g                               |
| Cooling Power               | (@77K@20°C) ≥550mW                  |
| Operating Temperature       | -45°C~+71°C                         |
| Storage Temperature         | -55°C~+85°C                         |
| Environmental Specification | GJB150A-2009                        |
| Input Voltage               | 18-28VDC/12-16VDC                   |
| Max Power Consumption       | ≤14W                                |
| Steady Power Consumption    | ≤5.5W(220mW@77K@20°C)               |
| Cooling Time                | ≤5min(250J@77K@20°C)                |
| Cold Finger Size            | Ф8тт                                |
| Electronics                 | Built-in                            |
| Integration Method          | IDDCA                               |