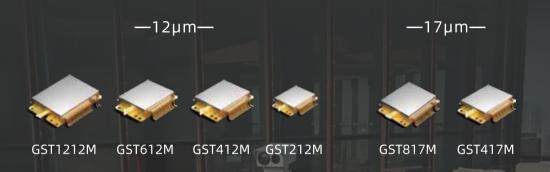

## "Adapt to extreme environments"

- High reliability, rugged durability.
- Suitable for all kinds of harsh environment.

| Model                    | GST1212M               | GST612M | GST412M | GST212M       | GST817M            | GST417M      |
|--------------------------|------------------------|---------|---------|---------------|--------------------|--------------|
| Material                 | VOx                    |         |         |               |                    |              |
| Resolution               | 1280×1024              | 640×512 | 400×300 | 256×192       | 800×600            | 400×300      |
| Pixel Pitch              | 12µm                   |         |         |               | 17μm               |              |
| Spectral Range           | 8~14µm                 |         |         |               |                    |              |
| NETD                     | <30mK                  |         |         |               |                    |              |
| Output                   | built-in14 bit ADC     |         |         | Analog Output | built-in14 bit ADC |              |
| Typical<br>Responsivity  | 15mV/K                 |         |         |               |                    |              |
| Thermal<br>Response Time | <12ms                  |         |         |               |                    |              |
| Frame Rate               | 50/60Hz                |         |         |               |                    |              |
| Power<br>Consumption     | < 350mW                | < 220mW | < 200mW | < 50mW        | < 220mW            | < 200mW      |
| Dimension(mm)            | 45×28.5×8 30×19.8×7.32 |         |         | 23×13×7.32    | 35×25×7.4          | 30×19.8×7.32 |
| Weight                   | < 50g                  | < 20g   | < 18g   | < 6.5g        | < 25g              | < 18g        |
| Operation<br>Temperature | -40°C ~ +85°C          |         |         |               |                    |              |